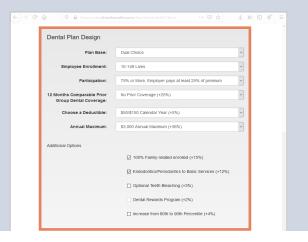

## **Group Quoting Made Easy**

Step-by-step instructions

Visit www.directbenefits.com/agents on your preferred Internet browser.

3

Select the plan for which you want to run a quote.

Click on Get Group Quotes

Dental | Vision | Life | Disability | & More

Individual Products

Group Products

Fill in Agent and Group information.

Select **Plan Design** features you would like to quote

6 If applicable, choose an vision add-on.

Submit your quote

That's it! You will see rates immediately and have the option to download or email the proposal at the top of the page. If you have any questions just contact your sales team for answers at (800) 620-5010 and choose option 5.