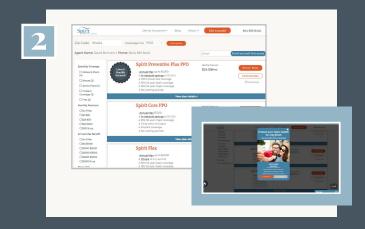

## **Enrollment Guide**

Spirit Dental & Vision makes it quick & easy to enroll your clients in the dental plan of their choice. When enrolling a client make sure you use your dedicated sales link. If you are using your dedicated link you should see your name and phone number at the top of the quoting page after you enter the quoting information (step two). Below is a step-by-step process of an enrollment.

Open your dedicated sales link on your preferred internet browser, and fill out the zip code and coverage type for your client.
When you're ready, click **Find Plans** 

Your agent info will populate on the top left of the page. View available plans and select an option. Plans vary by state and only available plans for the ZIP code entered will be displayed. Once a plan is chosen, click **Enroll Now.** 

A box will pop up with the choice to add the optional vision plan for your client.

Enter your client's plan start date and personal information. If you added a spouse or dependent in Step 1, click "Add Spouse/Domestic Partner Info" or "Add Dependent Info" and enter their personal information.