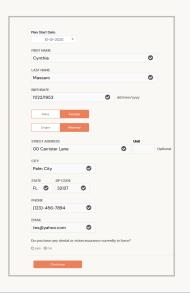

A box will pop up with the choice to add the optional vision plan for your client.

Enter your client's plan start date and personal information. If you added a spouse or dependent in Step 1, click "Add Spouse/Domestic Partner Info" or "Add Dependent Info" and enter their personal information.

If the member does not have an email address, just use your own. You will get the client's confirmation email and can print it out for them

Press continue.

Enter your client's payment information and review the cost.