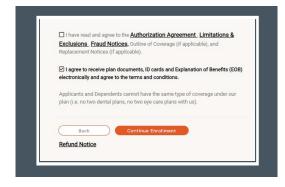

Read over the Authorization Agreement, Limits and Exclusions, and Fraud Notices.

The website defaults to receiving documents, ID cards, etc. via email. If your client does not want their information via email, simply uncheck.

#### Complete Enrollment

Click the box to agree to the Authorization Agreement and Important Fraud Notices.

Click Complete Enrollment.

7