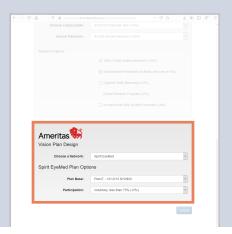

## **Group Quoting Made Easy**

Step-by-step instructions

Visit www.directbenefits.com/agents on your preferred Internet browser.

3

Select the plan for which you want to run a quote.

Click on Get Group Quotes

Dental | Vision | Life | Disability | & More

Individual Products

Group Products

Fill in Agent and Group information.

Select **Plan Design** features you would like to quote

6 If applicable, choose an vision add-on.

Submit your quote

That's it! You will see rates immediately and have the option to download or email the proposal at the top of the page. If you have any questions just contact your sales team for answers at (800) 620-5010 and choose option 5.