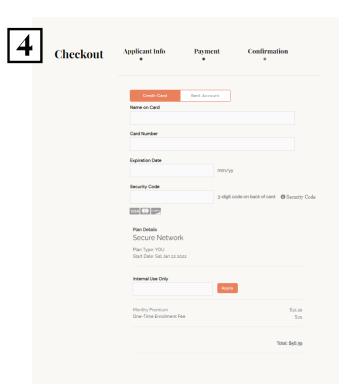

If the member does not have an email address, just use your own. You will get the client's confirmation email and can print it out for them

Press continue.

Enter your client's payment information and review the cost.

Read over the Authorization Agreement, Limits and Exclusions, and Fraud Notices.

The website defaults to receiving documents, ID cards, etc. via email. If your client does not want their information via email, simply uncheck.

Note: there is a one-time enrollment fee of \$25 for every policy