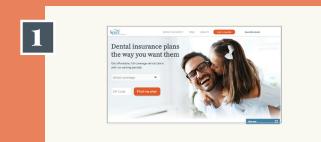

## **Enrollment Guide**

Spirit Dental & Vision makes it quick & easy to enroll your clients in the dental plan of their choice. When enrolling a client make sure you use your dedicated sales link. If you are using your dedicated link you should see your name and phone number at the top of the quoting page after you enter the quoting information (step two). Below is a step-by-step process of an enrollment.

Open your dedicated sales link on your preferred internet browser, and fill out the zip code and coverage type for your client.
When you're ready, click **Find Plans** 

Your agent info will populate on the top left of the page. View available plans and select an option. Plans vary by state and only available plans for the ZIP code entered will be displayed. Once a plan is chosen, click **Enroll Now.** 