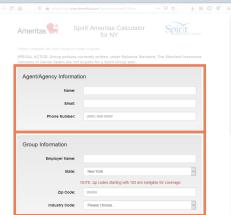

## **Group Quoting Made Easy**

Step-by-step instructions

Visit www.directbenefits.com/agents on your preferred Internet browser.

3

Select the plan for which you want to run a quote.

Click on Get Group Quotes

DirectBenefits RESOURCE
CENTER

Homo Products Rewards Marketing Cor Get Group Quotes Cet proported

Direct Benefits

Agent Resource Center

Elevate your business with innovative insurance solutions and dedicated agent support.

Dental | Vision | Life | Disability | & More

Individual Products

Group Products

Fill in Agent and Group information.

Select **Plan Design** features you would like to quote

6 If applicable, choose an vision add-on.

Submit your quote

That's it! You will see rates immediately and have the option to download or email the proposal at the top of the page. If you have any questions just contact your sales team for answers at (800) 620-5010 and choose option 5.