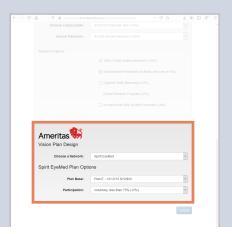

Fill in Agent and Group information.

5 Select Plan Design features you would like to quote

If applicable, choose 6 an vision add-on.

Submit your quote

That's it! You will see rates immediately and have the option to download or email the proposal at the top of the page. If you have any questions just contact your sales team for answers at (800) 620-5010 and choose option 5.