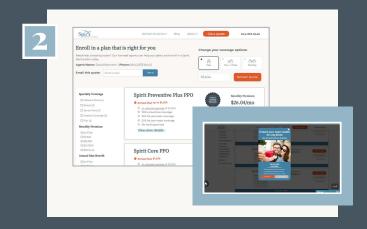

### **Enrollment Guide**

Spirit Dental & Vision makes it quick & easy to enroll your clients in the dental plan of their choice. When enrolling a client make sure you use your dedicated sales link. If you are using your dedicated link you should see your name and phone number at the top of the quoting page after you enter the quoting information (step two). Below is a step-by-step process of an enrollment.

Open your dedicated sales link on your preferred internet browser, and fill out the zip code and coverage type for your client. When you're ready, click **Find Plans** 

Your agent info will populate on the top left of the page. View available plans and select an option. Plans vary by state and only available plans for the ZIP code entered will be displayed. Once a plan is chosen, click **Enroll Now.** 

A box will pop up with the choice to add the optional vision plan for your client.

Enter your client's plan start date and personal information. If you added a spouse or dependent in Step 1, click "Add Spouse/Domestic Partner Info" or "Add Dependent Info" and enter their personal information.