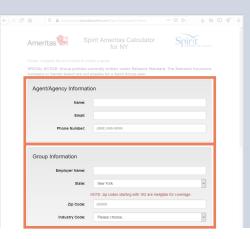

# **Group Quoting Made Easy**

Step-by-step instructions

Visit agent.directbenefits.com on your preferred Internet browser.

Select the plan for which you want to run a quote.

Click on Get Group Quotes DirectBenefits RESOURCE

Fill in Agent and Group information.

5 Select Plan Design features you would like to quote

If applicable, choose 6 an vision add-on.

Submit your quote

That's it! You will see rates immediately and have the option to download or email the proposal at the top of the page. If you have any questions just contact your sales team for answers at (800) 620-5010 and choose option 5.