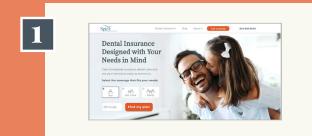

### **Enrollment Guide**

Spirit Dental & Vision makes it quick & easy to enroll your clients in the dental plan of their choice. When enrolling a client make sure you use your dedicated sales link. If you are using your dedicated link you should see your name and phone number at the top of the quoting page after you enter the quoting information (step two). Below is a step-by-step process of an enrollment.

Open your dedicated sales link on your preferred internet browser, and fill out the zip code and coverage type for your client. When you're ready, click **Find Plans** 

Your agent info will populate on the top left of the page. View available plans and select an option. Plans vary by state and only available plans for the ZIP code entered will be displayed. Once a plan is chosen, click **Enroll Now.** 