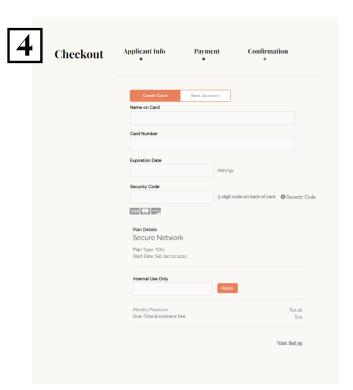

If the member does not have an email address, just use your own. You will get the client's confirmation email and can print it out for them

Press continue.

Enter your client's payment information and review the cost.

Note: there is a one-time enrollment fee of \$25 for every policy