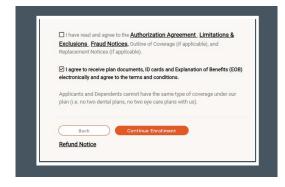

Read over the Authorization Agreement, Limits and Exclusions, and Fraud Notices.

The website defaults to receiving documents, ID cards, etc. via email. If your client does not want their information via email, simply uncheck.

#### **Complete Enrollment**

Click the box to agree to the Authorization Agreement and Important Fraud Notices.

Click Complete Enrollment.