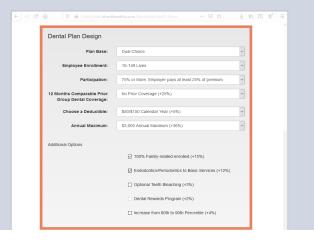

Fill in Agent and Group information.

5 Select Plan Design features you would like to quote

If applicable, choose 6 an vision add-on.

Submit your quote

That's it! You will see rates immediately and have the option to download or email the proposal at the top of the page. If you have any questions just contact your sales team for answers at (800) 620-5010 and choose option 5.