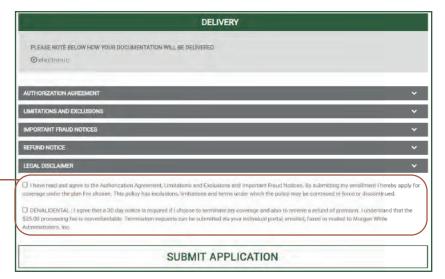

Read through the Authorization Agreement, Limits & Exclusions, Fraud Notices, Refund Notice, and the Legal Disclaimer.

Click each box to agree to the Authorization Agreement and Refund Notice.

Click "SUBMIT APPLICATION"