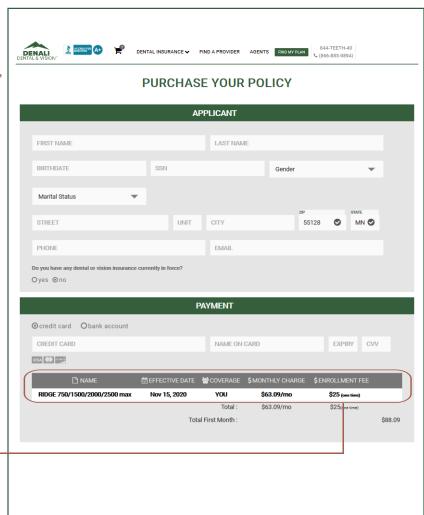

Enter personal information for your client. If you added a spouse or dependent in Step 1, Fill in their information in the 'Dependent(s)' area.

If the member does not have an email address, use your email address and you will get the confirmation email which you can print for your client.

Choose a billing option and enter your client's payment information.

Review the details once again to confirm the effective date and monthly premium. ———

(Please note that there is a \$25 one-time enrollment fee with every enrollment.)