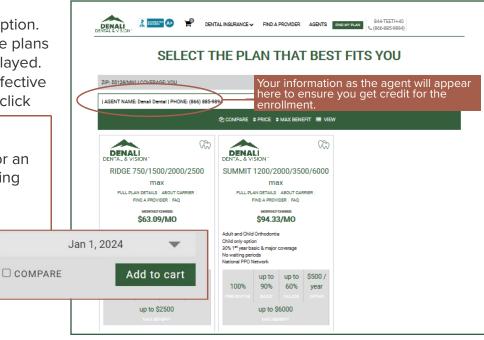

# ENROLLMENT MADE EASY

Denali Dental & Vision makes it quick and easy to enroll your clients in the dental plan of their choice.

When enrolling a client make sure you use your dedicated sales link.

If you are using your dedicated link you should see your name and phone number at the top of the quoting page. Below is a step-by-step process of an enrollment.

Enter your client's ZIP code and select the coverage needed (Applicant, Applicant + One, Family, or Child Only) and click "FIND MY PLAN"

View available plans and select an option.
Plans vary by state and only available plans for the ZIP code entered will be displayed.
Once a plan is chosen, choose an effective date from the drop-down menu and click "ADD TO CART"

Enroll by 5pm (Central) on the 31st for an effective date of the 1st of the following month.

Enroll by 5pm (Central) on the 14th for an effective date on the 15th of the same month.

You will then be taken to your shopping cart.
Review the plan details and then click
"PROCEED TO CHECKOUT"