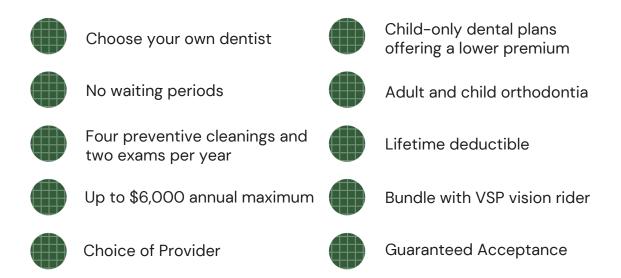

## What make Denali Individual Special?

Denali Dental & Vision taps into the benefit-rich dental market offering unique dental benefits not-found-anywhere-else. With one of the highest annual maximums offered on the individual market, child-only plans and adult orthodontia options, Denali delivers dental benefits that others can't match. Denali Dental is underwritten by Renaissance with access to over 300,000 dental access points nationwide.