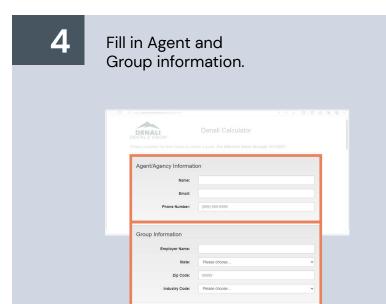

# **Group Quoting Made Easy**

Step-by-step instructions

Visit www.directbenefits.com/agents on your preferred Internet browser.

3

Select the plan for which you want to run a quote.

Click on Get Group Quotes

Click on Get Group Quotes

DirectBenefits

Agent Resource Center

Elevate your business with innovative insurance solutions and dedicated agent support.

Dental | Vision | Life | Disability | & More

Individual Products