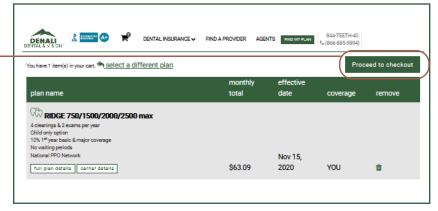

Enter your client's ZIP code and select the coverage needed (Applicant, Applicant + One, Family, or Child Only) and click "FIND MY PLAN"

View available plans and select an option.
Plans vary by state and only available plans for the ZIP code entered will be displayed.
Once a plan is chosen, choose an effective date from the drop-down menu and click "ADD TO CART"

Enroll by 5pm (Central) on the 31st for an effective date of the 1st of the following month.

Enroll by 5pm (Central) on the 14th for an effective date on the 15th of the same month.

You will then be taken to your shopping cart.
Review the plan details and then click
"PROCEED TO CHECKOUT"