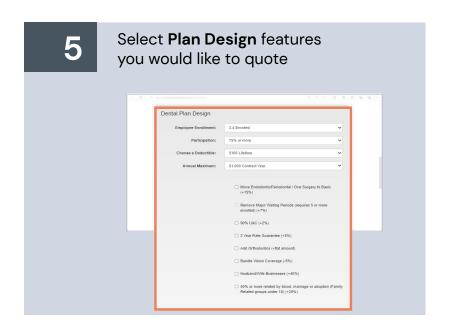

# **Group Quoting Made Easy**

Step-by-step instructions

Visit www.directbenefits.com/agents on your preferred Internet browser.

3

Select the plan for which you want to run a quote.

Click on Get Group Quotes

Click on Get Group Quotes

DirectBenefits

Agent Resource Center

Elevate your business with innovative insurance solutions and dedicated agent support.

Dental | Vision | Life | Disability | & More

Individual Products

Croup Products

6 Submit your quote

> That's it! You will see rates immediately and have the option to download or email the proposal at the top of the page. If you have any questions just contact your sales team for answers at (800) 620-5010 and choose option 5.