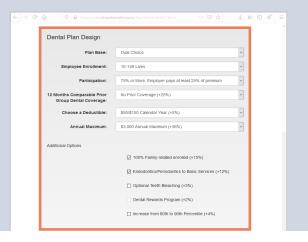

## **Group Quoting Made Easy**

Step-by-step instructions

Visit www.directbenefits.com/agents on your preferred Internet browser.

3

Select the plan for which you want to run a quote.

Click on Get Group Quotes

Competition of the products of the

Fill in Agent and Group information.

Select **Plan Design** features you would like to quote

6 If applicable, choose an vision add-on.

Submit your quote

That's it! You will see rates immediately and have the option to download or email the proposal at the top of the page. If you have any questions just contact your sales team for answers at (800) 620-5010 and choose option 5.