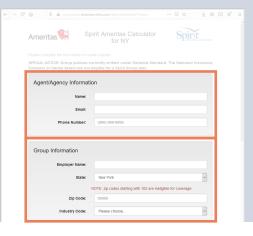

## **Group Quoting Made Easy**

Step-by-step instructions

Visit www.directbenefits.com/agents on your preferred Internet browser.

3

Select the plan for which you want to run a quote.

Click on Get Group Quotes

Competition of the products of the

Fill in Agent and Group information.

Select **Plan Design** features you would like to quote

6 If applicable, choose an vision add-on.

Submit your quote

That's it! You will see rates immediately and have the option to download or email the proposal at the top of the page. If you have any questions just contact your sales team for answers at (800) 620-5010 and choose option 5.