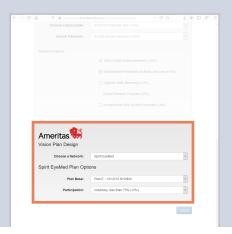

## **Group Quoting Made Easy**

Step-by-step instructions

Visit www.directbenefits.com/agents on your preferred Internet browser.

3

Select the plan for which you want to run a quote.

Click on Get Group Quotes

Competition of the products of the

Fill in Agent and Group information.

Select **Plan Design** features you would like to quote

6 If applicable, choose an vision add-on.

Submit your quote

That's it! You will see rates immediately and have the option to download or email the proposal at the top of the page. If you have any questions just contact your sales team for answers at (800) 620-5010 and choose option 5.